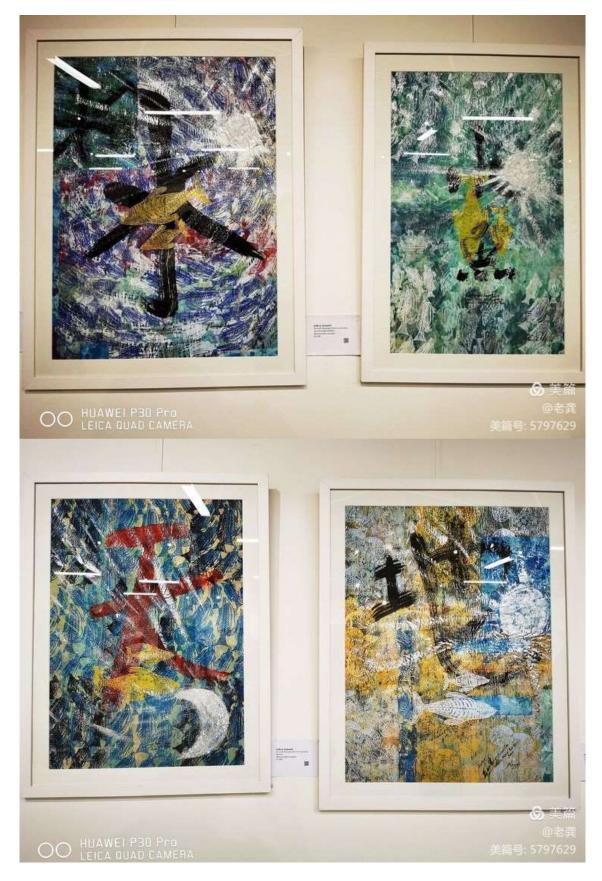

The first phase of the exhibition was held at 46 Edward St, Summer Hill, in the afternoon on the 19th at AFAFL Building, a cultural, educational and arts centre. The exhibition will continue to host various event such as stages of art exhibitions, academic lectures and other activities organized by the Australian Fujian Association. On the day of the exhibition, nearly 200 guests were welcomed. The theme of the exhibition was sharing and co-operation. We had an exhibition of artworks by artists from different backgrounds. The artists' creations showcased their great artistic abilities and enriched our emotions and minds by sharing with us their different cultural backgrounds and their ability to think creatively and live their visions. The exhibition of paintings from a thousand miles is an opportunity for artists from multiple backgrounds to come together to showcase co-operation, sharing and to demonstrate the desire for a harmonious and happy life.

Exhibition Committee members Josephine Lam OAM, Hong Huang, Dr Bronwen Wade-Leeuwen, Lili Chen, Mary Tan, Sue Chen, Justin Zhu, Bin Lin, Jason Tiong, Charlie Zhu, Asther Lam

Notable painters in the exhibition include Jeffrey Samuels (Aboriginal painter), Guan Wei, Justin Qian, Yang Xifa, Richard Wu, Songshi Li, Lara Klark, Debra Beale, Martin Yusuf, Bronwen Wade Leeuwen, My Le Thi, John Duncan, Chenaya Bancroft Davis, Nioka Lowe-Brennan, Maddison Gibbs, Rubyrose Bancroft, Jasmine Coe, Brooke Leigh, Linda Bell