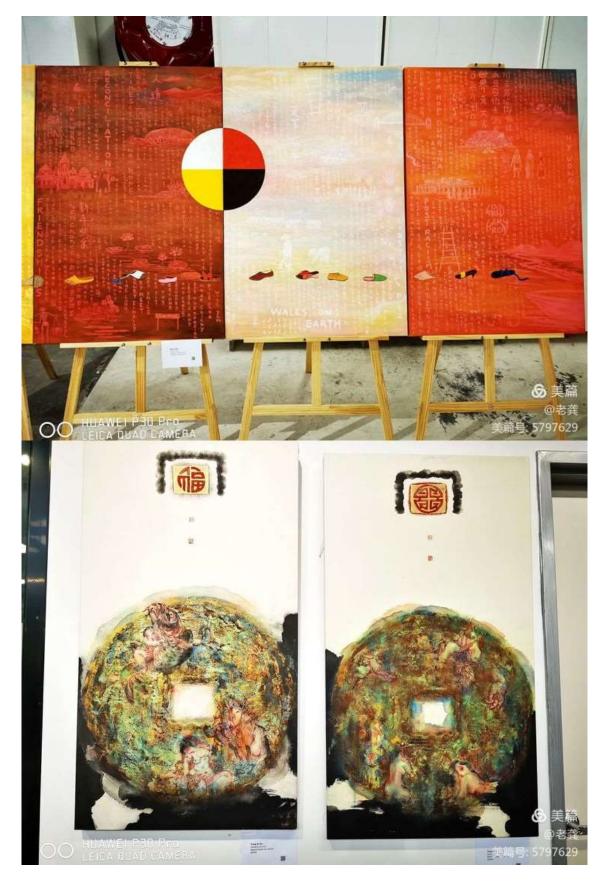

The first phase of the exhibition was held at 46 Edward St, Summer Hill, in the afternoon on the 19th at AFAFL Building, a cultural, educational and arts centre. The exhibition will continue to host various event such as stages of art exhibitions, academic lectures and other activities organized by the Australian Fujian Association. On the day of the exhibition, nearly 200 guests were welcomed. The theme of the exhibition was sharing and co-operation. We had an exhibition of artworks by artists from different backgrounds. The artists' creations showcased their great artistic abilities and enriched our emotions and minds by sharing with us their different cultural backgrounds and their ability to think creatively and live their visions. The exhibition of paintings from a thousand miles is an opportunity for artists from multiple backgrounds to come together to showcase co-operation, sharing and to demonstrate the desire for a harmonious and happy life.

Exhibition Committee members Josephine Lam OAM, Hong Huang, Dr Bronwen Wade-Leeuwen, Lili Chen, Mary Tan, Sue Chen, Justin Zhu, Bin Lin, Jason Tiong, Charlie Zhu, Asther Lam

Notable painters in the exhibition include Jeffrey Samuels (Aboriginal painter), Guan Wei, Justin Qian, Yang Xifa, Richard Wu, Songshi Li, Lara Klark, Debra Beale, Martin Yusuf, Bronwen Wade Leeuwen, My Le Thi, John Duncan, Chenaya Bancroft Davis, Nioka Lowe-Brennan, Maddison Gibbs, Rubyrose Bancroft, Jasmine Coe, Brooke Leigh, Linda Bell