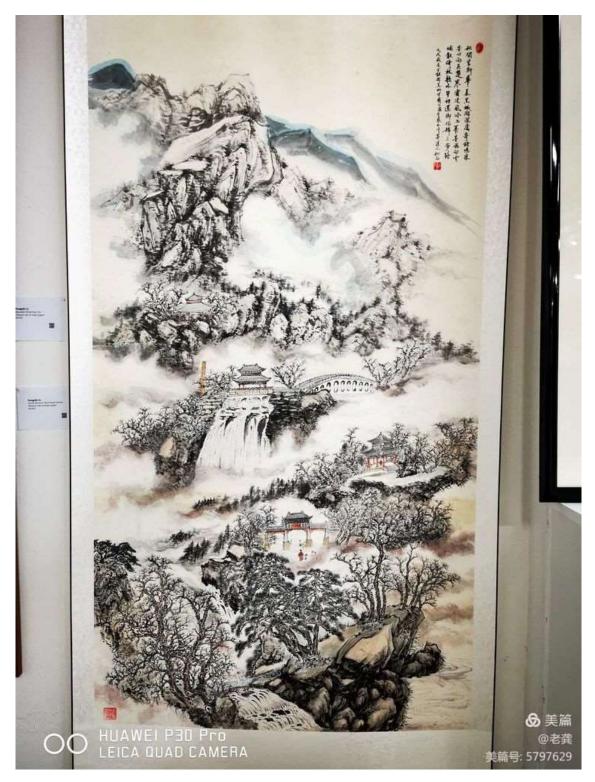

The first phase of the exhibition was held at 46 Edward St, Summer Hill, in the afternoon on the 19th at AFAFL Building, a cultural, educational and arts centre. The exhibition will continue to host various event such as stages of art exhibitions, academic lectures and other activities organized by the Australian Fujian Association. On the day of the exhibition, nearly 200 guests were welcomed. The theme of the exhibition was sharing and co-operation. We had an exhibition of artworks by artists from different backgrounds. The artists' creations showcased their great artistic abilities and enriched our emotions and minds by sharing with us their different cultural backgrounds and their ability to think creatively and live their visions. The exhibition of paintings from a thousand miles is an opportunity for artists from multiple backgrounds to come together to showcase co-operation, sharing and to demonstrate the desire for a harmonious and happy life.

Exhibition Committee members Josephine Lam OAM, Hong Huang, Dr Bronwen Wade-Leeuwen, Lili Chen, Mary Tan, Sue Chen, Justin Zhu, Bin Lin, Jason Tiong, Charlie Zhu, Asther Lam

Notable painters in the exhibition include Jeffrey Samuels (Aboriginal painter), Guan Wei, Justin Qian, Yang Xifa, Richard Wu, Songshi Li, Lara Klark, Debra Beale, Martin Yusuf, Bronwen Wade Leeuwen, My Le Thi, John Duncan, Chenaya Bancroft Davis, Nioka Lowe-Brennan, Maddison Gibbs, Rubyrose Bancroft, Jasmine Coe, Brooke Leigh, Linda Bell