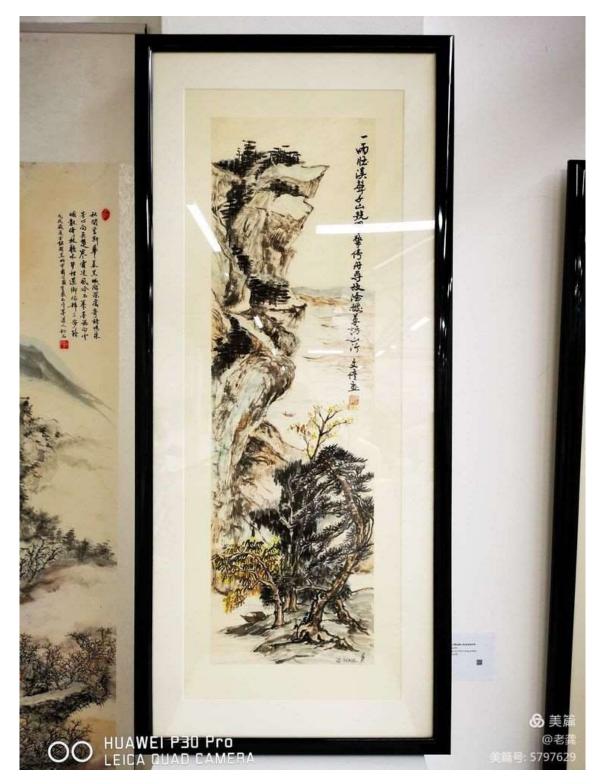

The first phase of the exhibition was held at 46 Edward St, Summer Hill, in the afternoon on the 19th at AFAFL Building, a cultural, educational and arts centre. The exhibition will continue to host various event such as stages of art exhibitions, academic lectures and other activities organized by the Australian Fujian Association. On the day of the exhibition, nearly 200 guests were welcomed. The theme of the exhibition was sharing and co-operation. We had an exhibition of artworks by artists from different backgrounds. The artists' creations showcased their great artistic abilities and enriched our emotions and minds by sharing with us their different cultural backgrounds and their ability to think creatively and live their visions. The exhibition of paintings from a thousand miles is an opportunity for artists from multiple backgrounds to come together to showcase co-operation, sharing and to demonstrate the desire for a harmonious and happy life.

Exhibition Committee members Josephine Lam OAM, Hong Huang, Dr Bronwen Wade-Leeuwen, Lili Chen, Mary Tan, Sue Chen, Justin Zhu, Bin Lin, Jason Tiong, Charlie Zhu, Asther Lam

Notable painters in the exhibition include Jeffrey Samuels (Aboriginal painter), Guan Wei, Justin Qian, Yang Xifa, Richard Wu, Songshi Li, Lara Klark, Debra Beale, Martin Yusuf, Bronwen Wade Leeuwen, My Le Thi, John Duncan, Chenaya Bancroft Davis, Nioka Lowe-Brennan, Maddison Gibbs, Rubyrose Bancroft, Jasmine Coe, Brooke Leigh, Linda Bell