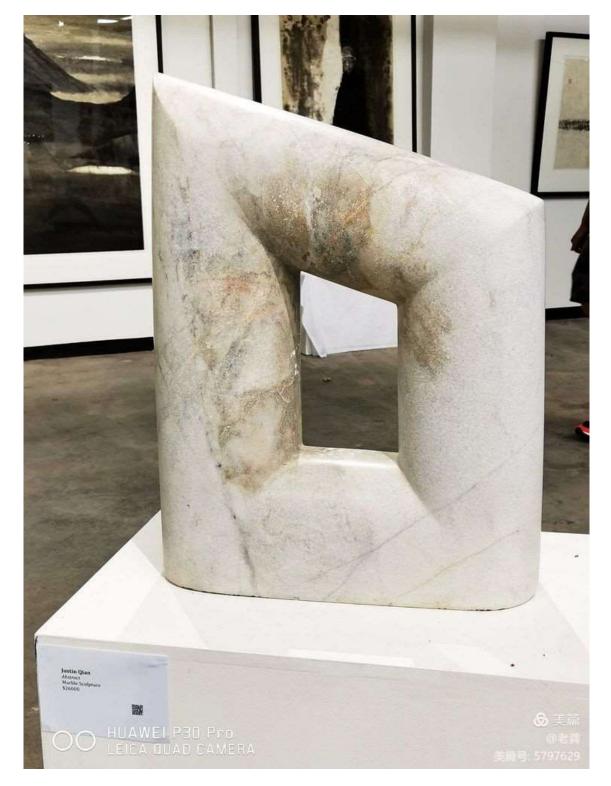

Exhibition Committee members Josephine Lam OAM, Hong Huang, Dr Bronwen Wade-Leeuwen, Lili Chen, Mary Tan, Sue Chen, Justin Zhu, Bin Lin, Jason Tiong, Charlie Zhu, Asther Lam

Notable painters in the exhibition include Jeffrey Samuels (Aboriginal painter), Guan Wei, Justin Qian, Yang Xifa, Richard Wu, Songshi Li, Lara Klark, Debra Beale, Martin Yusuf, Bronwen Wade Leeuwen, My Le Thi, John Duncan, Chenaya Bancroft Davis, Nioka Lowe-Brennan, Maddison Gibbs, Rubyrose Bancroft, Jasmine Coe, Brooke Leigh, Linda Bell