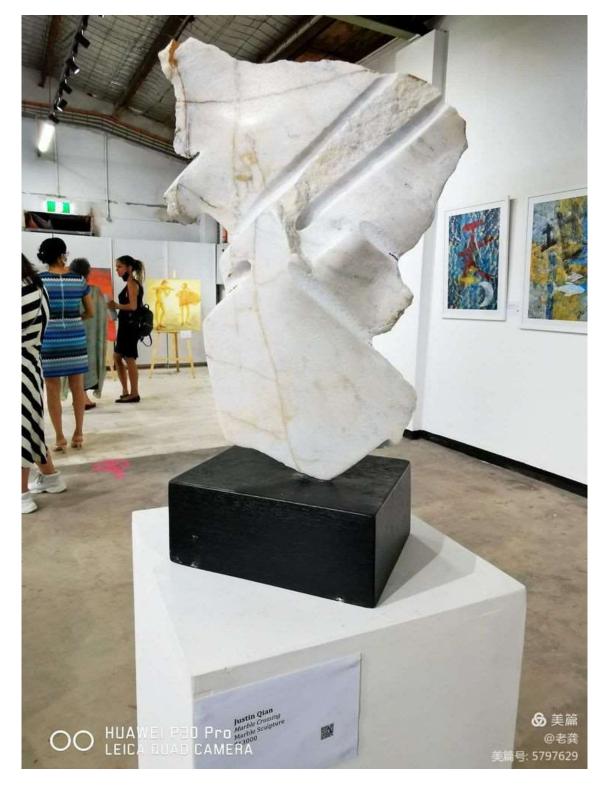

Exhibition Committee members Josephine Lam OAM, Hong Huang, Dr Bronwen Wade-Leeuwen, Lili Chen, Mary Tan, Sue Chen, Justin Zhu, Bin Lin, Jason Tiong, Charlie Zhu, Asther Lam

Notable painters in the exhibition include Jeffrey Samuels (Aboriginal painter), Guan Wei, Justin Qian, Yang Xifa, Richard Wu, Songshi Li, Lara Klark, Debra Beale, Martin Yusuf, Bronwen Wade Leeuwen, My Le Thi, John Duncan, Chenaya Bancroft Davis, Nioka Lowe-Brennan, Maddison Gibbs, Rubyrose Bancroft, Jasmine Coe, Brooke Leigh, Linda Bell