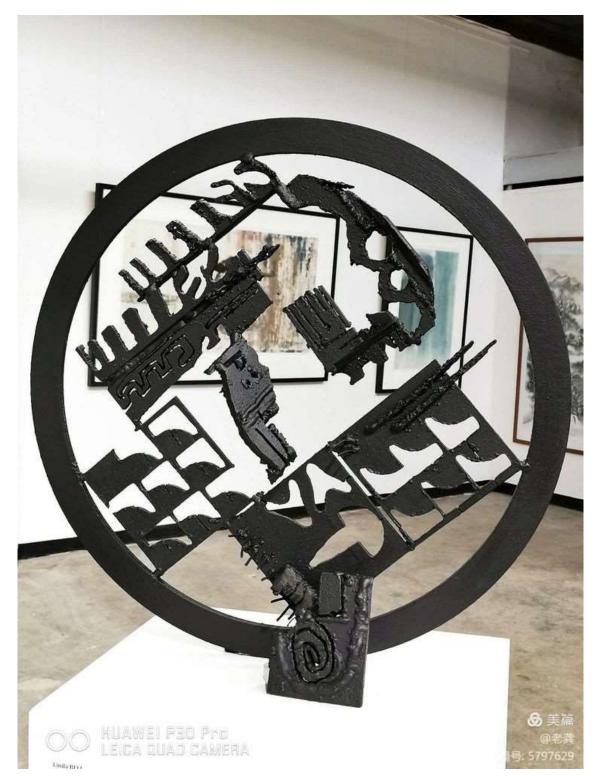

Exhibition Committee members Josephine Lam OAM, Hong Huang, Dr Bronwen Wade-Leeuwen, Lili Chen, Mary Tan, Sue Chen, Justin Zhu, Bin Lin, Jason Tiong, Charlie Zhu, Asther Lam

Notable painters in the exhibition include Jeffrey Samuels (Aboriginal painter), Guan Wei, Justin Qian, Yang Xifa, Richard Wu, Songshi Li, Lara Klark, Debra Beale, Martin Yusuf, Bronwen Wade Leeuwen, My Le Thi, John Duncan, Chenaya Bancroft Davis, Nioka Lowe-Brennan, Maddison Gibbs, Rubyrose Bancroft, Jasmine Coe, Brooke Leigh, Linda Bell