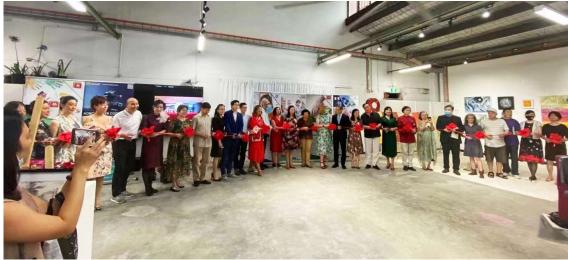

The first phase of the exhibition was held at 46 Edward St, Summer Hill, in the afternoon on the 19th at AFAFL Building, a cultural, educational and arts centre. The exhibition will continue to host various event such as stages of art exhibitions, academic lectures and other activities organized by the Australian Fujian Association. On the day of the exhibition, nearly 200 guests were welcomed. The theme of the exhibition was sharing and co-operation. We had an exhibition of artworks by artists from different backgrounds. The artists' creations showcased their great artistic abilities and enriched our emotions and minds by sharing with us their different cultural backgrounds and their ability to think creatively and live their visions. The exhibition of paintings from a thousand miles is an opportunity for artists from multiple backgrounds to come together to showcase co-operation, sharing and to demonstrate the desire for a harmonious and happy life.

Australian Council for the Promotion of Peaceful Reunification of China Li Guoxing. The President of the Pacific Lions Club of Sydney Pacific Eugenia Lieu, the President of the Australia-China Elite Women Entrepreneurs Association Lily Zhu on behalf of Executive Vice President Connie, the President of the Shenzhen Hometown Association, Zhu Baisen and his wife Eva, and the Advisor of the Lin Pingyang Fujian Hometown Association. The exhibition was attended by over 100 guests, President Josephine Lam OAM and many other guests made insightful speeches.

Exhibition Committee members Josephine Lam OAM, Hong Huang, Dr Bronwen Wade-Leeuwen, Lili Chen, Mary Tan, Sue Chen, Justin Zhu, Bin Lin, Jason Tiong, Charlie Zhu, Asther Lam

Notable painters in the exhibition include Jeffrey Samuels (Aboriginal painter), Guan Wei, Justin Qian, Yang Xifa, Richard Wu, Songshi Li, Lara Klark, Debra Beale, Martin Yusuf, Bronwen Wade Leeuwen, My Le Thi, John Duncan, Chenaya Bancroft Davis, Nioka Lowe-Brennan, Maddison Gibbs, Rubyrose Bancroft, Jasmine Coe, Brooke Leigh, Linda Bell