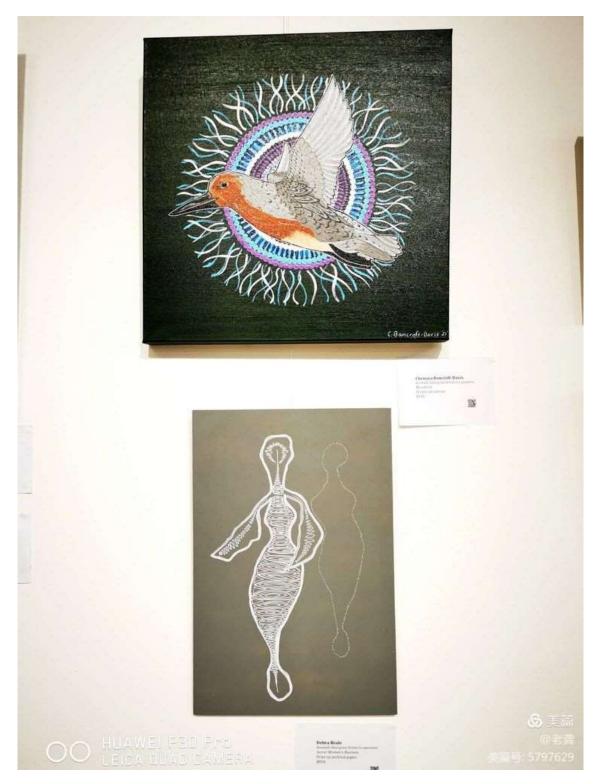

Exhibition Committee members Josephine Lam OAM, Hong Huang, Dr Bronwen Wade-Leeuwen, Lili Chen, Mary Tan, Sue Chen, Justin Zhu, Bin Lin, Jason Tiong, Charlie Zhu, Asther Lam

Notable painters in the exhibition include Jeffrey Samuels (Aboriginal painter), Guan Wei, Justin Qian, Yang Xifa, Richard Wu, Songshi Li, Lara Klark, Debra Beale, Martin Yusuf, Bronwen Wade Leeuwen, My Le Thi, John Duncan, Chenaya Bancroft Davis, Nioka Lowe-Brennan, Maddison Gibbs, Rubyrose Bancroft, Jasmine Coe, Brooke Leigh, Linda Bell