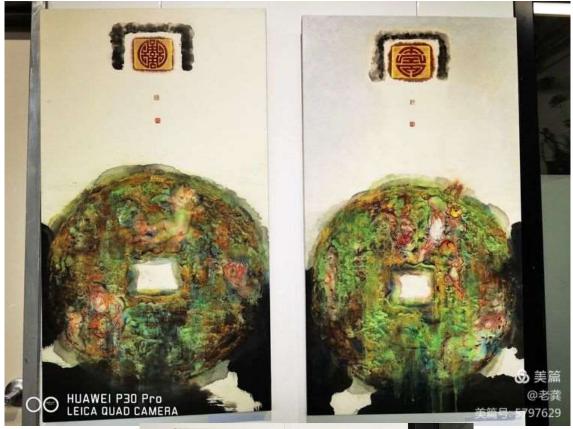

The first phase of the exhibition was held at 46 Edward St, Summer Hill, in the afternoon on the 19th at AFAFL Building, a cultural, educational and arts centre. The exhibition will continue to host various event such as stages of art exhibitions, academic lectures and other activities organized by the Australian Fujian Association. On the day of the exhibition, nearly 200 guests were welcomed. The theme of the exhibition was sharing and co-operation. We had an exhibition of artworks by artists from different backgrounds. The artists' creations showcased their great artistic abilities and enriched our emotions and minds by sharing with us their different cultural backgrounds and their ability to think creatively and live their visions. The exhibition of paintings from a thousand miles is an opportunity for artists from multiple backgrounds to come together to showcase co-operation, sharing and to demonstrate the desire for a harmonious and happy life.

Exhibition Committee members Josephine Lam OAM, Hong Huang, Dr Bronwen Wade-Leeuwen, Lili Chen, Mary Tan, Sue Chen, Justin Zhu, Bin Lin, Jason Tiong, Charlie Zhu, Asther Lam

Notable painters in the exhibition include Jeffrey Samuels (Aboriginal painter), Guan Wei, Justin Qian, Yang Xifa, Richard Wu, Songshi Li, Lara Klark, Debra Beale, Martin Yusuf, Bronwen Wade Leeuwen, My Le Thi, John Duncan, Chenaya Bancroft Davis, Nioka Lowe-Brennan, Maddison Gibbs, Rubyrose Bancroft, Jasmine Coe, Brooke Leigh, Linda Bell