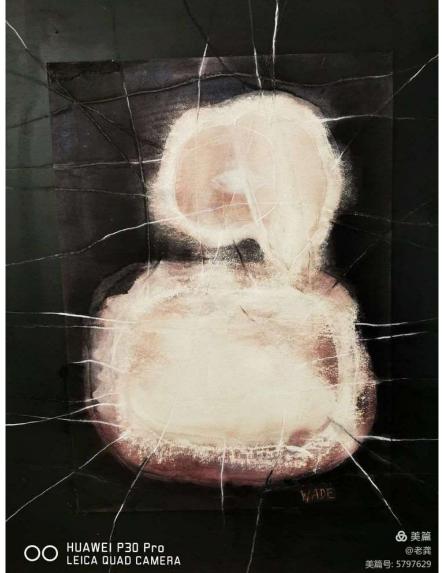

The first phase of the exhibition was held at 46 Edward St, Summer Hill, in the afternoon on the 19th at AFAFL Building, a cultural, educational and arts centre. The exhibition will continue to host various event such as stages of art exhibitions, academic lectures and other activities organized by the Australian Fujian Association. On the day of the exhibition, nearly 200 guests were welcomed. The theme of the exhibition was sharing and co-operation. We had an exhibition of artworks by artists from different backgrounds. The artists' creations showcased their great artistic abilities and enriched our emotions and minds by sharing with us their different cultural backgrounds and their ability to think creatively and live their visions. The exhibition of paintings from a thousand miles is an opportunity for artists from multiple backgrounds to come together to showcase co-operation, sharing and to demonstrate the desire for a harmonious and happy life.

Exhibition Committee members Josephine Lam OAM, Hong Huang, Dr Bronwen Wade-Leeuwen, Lili Chen, Mary Tan, Sue Chen, Justin Zhu, Bin Lin, Jason Tiong, Charlie Zhu, Asther Lam

Notable painters in the exhibition include Jeffrey Samuels (Aboriginal painter), Guan Wei, Justin Qian, Yang Xifa, Richard Wu, Songshi Li, Lara Klark, Debra Beale, Martin Yusuf, Bronwen Wade Leeuwen, My Le Thi, John Duncan, Chenaya Bancroft Davis, Nioka Lowe-Brennan, Maddison Gibbs, Rubyrose Bancroft, Jasmine Coe, Brooke Leigh, Linda Bell