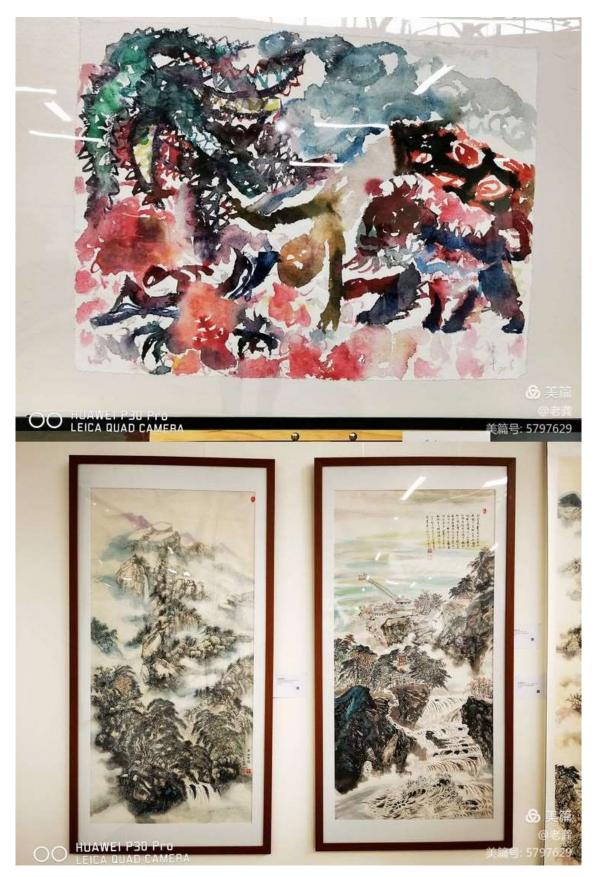

The first phase of the exhibition was held at 46 Edward St, Summer Hill, in the afternoon on the 19th at AFAFL Building, a cultural, educational and arts centre. The exhibition will continue to host various event such as stages of art exhibitions, academic lectures and other activities organized by the Australian Fujian Association. On the day of the exhibition, nearly 200 guests were welcomed. The theme of the exhibition was sharing and co-operation. We had an exhibition of artworks by artists from different backgrounds. The artists' creations showcased their great artistic abilities and enriched our emotions and minds by sharing with us their different cultural backgrounds and their ability to think creatively and live their visions. The exhibition of paintings from a thousand miles is an opportunity for artists from multiple backgrounds to come together to showcase co-operation, sharing and to demonstrate the desire for a harmonious and happy life.

Exhibition Committee members Josephine Lam OAM, Hong Huang, Dr Bronwen Wade-Leeuwen, Lili Chen, Mary Tan, Sue Chen, Justin Zhu, Bin Lin, Jason Tiong, Charlie Zhu, Asther Lam

Notable painters in the exhibition include Jeffrey Samuels (Aboriginal painter), Guan Wei, Justin Qian, Yang Xifa, Richard Wu, Songshi Li, Lara Klark, Debra Beale, Martin Yusuf, Bronwen Wade Leeuwen, My Le Thi, John Duncan, Chenaya Bancroft Davis, Nioka Lowe-Brennan, Maddison Gibbs, Rubyrose Bancroft, Jasmine Coe, Brooke Leigh, Linda Bell