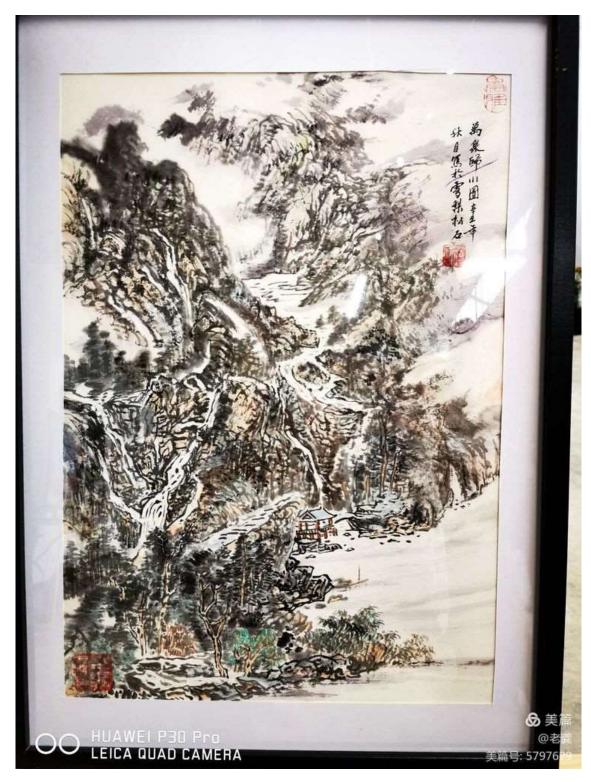

The first phase of the exhibition was held at 46 Edward St, Summer Hill, in the afternoon on the 19th at AFAFL Building, a cultural, educational and arts centre. The exhibition will continue to host various event such as stages of art exhibitions, academic lectures and other activities organized by the Australian Fujian Association. On the day of the exhibition, nearly 200 guests were welcomed. The theme of the exhibition was sharing and co-operation. We had an exhibition of artworks by artists from different backgrounds. The artists' creations showcased their great artistic abilities and enriched our emotions and minds by sharing with us their different cultural backgrounds and their ability to think creatively and live their visions. The exhibition of paintings from a thousand miles is an opportunity for artists from multiple backgrounds to come together to showcase co-operation, sharing and to demonstrate the desire for a harmonious and happy life.

Exhibition Committee members Josephine Lam OAM, Hong Huang, Dr Bronwen Wade-Leeuwen, Lili Chen, Mary Tan, Sue Chen, Justin Zhu, Bin Lin, Jason Tiong, Charlie Zhu, Asther Lam

Notable painters in the exhibition include Jeffrey Samuels (Aboriginal painter), Guan Wei, Justin Qian, Yang Xifa, Richard Wu, Songshi Li, Lara Klark, Debra Beale, Martin Yusuf, Bronwen Wade Leeuwen, My Le Thi, John Duncan, Chenaya Bancroft Davis, Nioka Lowe-Brennan, Maddison Gibbs, Rubyrose Bancroft, Jasmine Coe, Brooke Leigh, Linda Bell