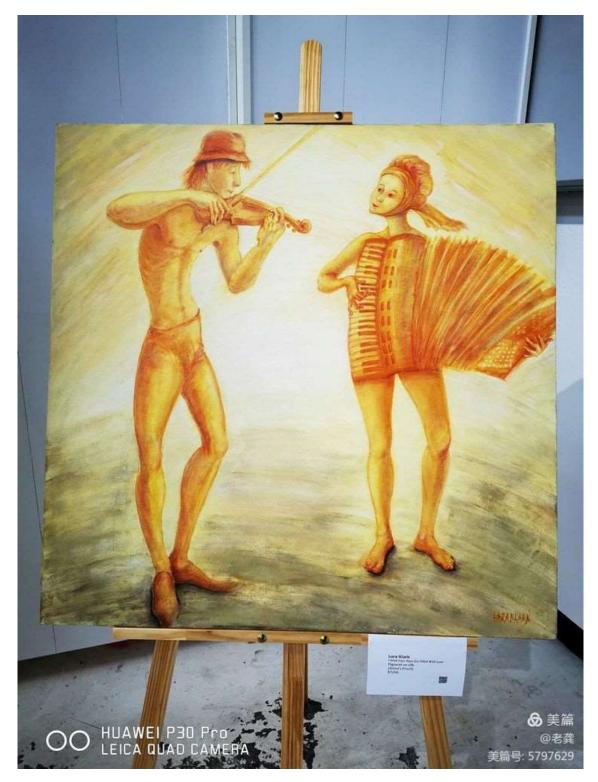

The first phase of the exhibition was held at 46 Edward St, Summer Hill, in the afternoon on the 19th at AFAFL Building, a cultural, educational and arts centre. The exhibition will continue to host various event such as stages of art exhibitions, academic lectures and other activities organized by the Australian Fujian Association. On the day of the exhibition, nearly 200 guests were welcomed. The theme of the exhibition was sharing and co-operation. We had an exhibition of artworks by artists from different backgrounds. The artists' creations showcased their great artistic abilities and enriched our emotions and minds by sharing with us their different cultural backgrounds and their ability to think creatively and live their visions. The exhibition of paintings from a thousand miles is an opportunity for artists from multiple backgrounds to come together to showcase co-operation, sharing and to demonstrate the desire for a harmonious and happy life.

Exhibition Committee members Josephine Lam OAM, Hong Huang, Dr Bronwen Wade-Leeuwen, Lili Chen, Mary Tan, Sue Chen, Justin Zhu, Bin Lin, Jason Tiong, Charlie Zhu, Asther Lam

Notable painters in the exhibition include Jeffrey Samuels (Aboriginal painter), Guan Wei, Justin Qian, Yang Xifa, Richard Wu, Songshi Li, Lara Klark, Debra Beale, Martin Yusuf, Bronwen Wade Leeuwen, My Le Thi, John Duncan, Chenaya Bancroft Davis, Nioka Lowe-Brennan, Maddison Gibbs, Rubyrose Bancroft, Jasmine Coe, Brooke Leigh, Linda Bell