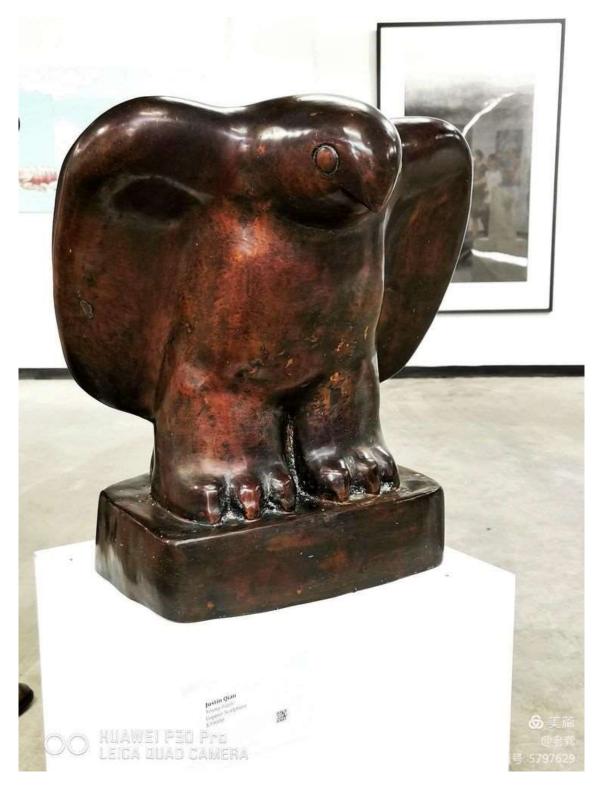

Exhibition Committee members Josephine Lam OAM, Hong Huang, Dr Bronwen Wade-Leeuwen, Lili Chen, Mary Tan, Sue Chen, Justin Zhu, Bin Lin, Jason Tiong, Charlie Zhu, Asther Lam

Notable painters in the exhibition include Jeffrey Samuels (Aboriginal painter), Guan Wei, Justin Qian, Yang Xifa, Richard Wu, Songshi Li, Lara Klark, Debra Beale, Martin Yusuf, Bronwen Wade Leeuwen, My Le Thi, John Duncan, Chenaya Bancroft Davis, Nioka Lowe-Brennan, Maddison Gibbs, Rubyrose Bancroft, Jasmine Coe, Brooke Leigh, Linda Bell