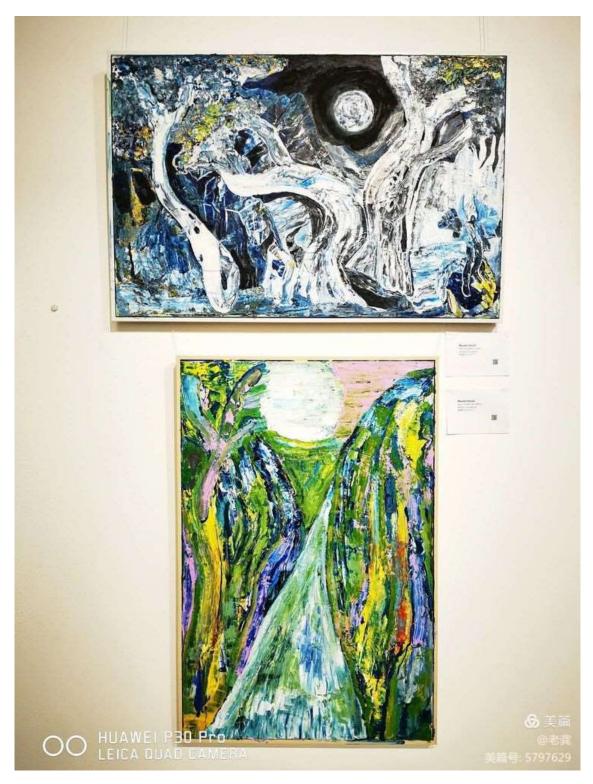

The first phase of the exhibition was held at 46 Edward St, Summer Hill, in the afternoon on the 19th at AFAFL Building, a cultural, educational and arts centre. The exhibition will continue to host various event such as stages of art exhibitions, academic lectures and other activities organized by the Australian Fujian Association. On the day of the exhibition, nearly 200 guests were welcomed. The theme of the exhibition was sharing and co-operation. We had an exhibition of artworks by artists from different backgrounds. The artists' creations showcased their great artistic abilities and enriched our emotions and minds by sharing with us their different cultural backgrounds and their ability to think creatively and live their visions. The exhibition of paintings from a thousand miles is an opportunity for artists from multiple backgrounds to come together to showcase co-operation, sharing and to demonstrate the desire for a harmonious and happy life.

Exhibition Committee members Josephine Lam OAM, Hong Huang, Dr Bronwen Wade-Leeuwen, Lili Chen, Mary Tan, Sue Chen, Justin Zhu, Bin Lin, Jason Tiong, Charlie Zhu, Asther Lam

Notable painters in the exhibition include Jeffrey Samuels (Aboriginal painter), Guan Wei, Justin Qian, Yang Xifa, Richard Wu, Songshi Li, Lara Klark, Debra Beale, Martin Yusuf, Bronwen Wade Leeuwen, My Le Thi, John Duncan, Chenaya Bancroft Davis, Nioka Lowe-Brennan, Maddison Gibbs, Rubyrose Bancroft, Jasmine Coe, Brooke Leigh, Linda Bell