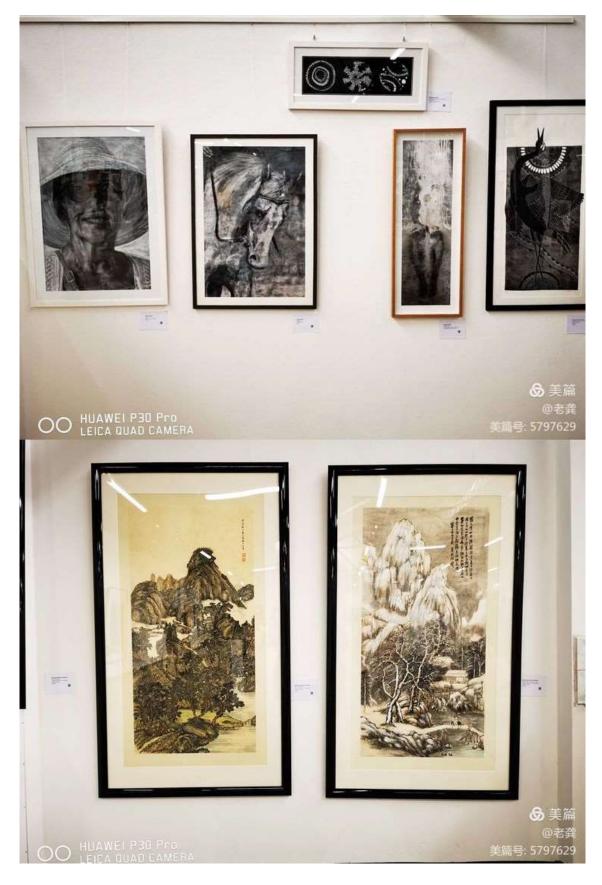

The first phase of the exhibition was held at 46 Edward St, Summer Hill, in the afternoon on the 19th at AFAFL Building, a cultural, educational and arts centre. The exhibition will continue to host various event such as stages of art exhibitions, academic lectures and other activities organized by the Australian Fujian Association. On the day of the exhibition, nearly 200 guests were welcomed. The theme of the exhibition was sharing and co-operation. We had an exhibition of artworks by artists from different backgrounds. The artists' creations showcased their great artistic abilities and enriched our emotions and minds by sharing with us their different cultural backgrounds and their ability to think creatively and live their visions. The exhibition of paintings from a thousand miles is an opportunity for artists from multiple backgrounds to come together to showcase co-operation, sharing and to demonstrate the desire for a harmonious and happy life.

Exhibition Committee members Josephine Lam OAM, Hong Huang, Dr Bronwen Wade-Leeuwen, Lili Chen, Mary Tan, Sue Chen, Justin Zhu, Bin Lin, Jason Tiong, Charlie Zhu, Asther Lam

Notable painters in the exhibition include Jeffrey Samuels (Aboriginal painter), Guan Wei, Justin Qian, Yang Xifa, Richard Wu, Songshi Li, Lara Klark, Debra Beale, Martin Yusuf, Bronwen Wade Leeuwen, My Le Thi, John Duncan, Chenaya Bancroft Davis, Nioka Lowe-Brennan, Maddison Gibbs, Rubyrose Bancroft, Jasmine Coe, Brooke Leigh, Linda Bell