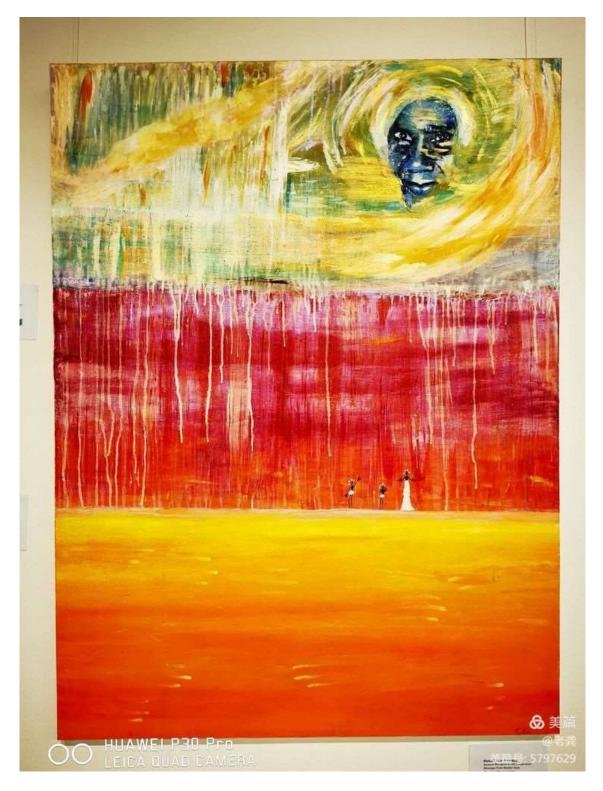

Exhibition Committee members Josephine Lam OAM, Hong Huang, Dr Bronwen Wade-Leeuwen, Lili Chen, Mary Tan, Sue Chen, Justin Zhu, Bin Lin, Jason Tiong, Charlie Zhu, Asther Lam

Notable painters in the exhibition include Jeffrey Samuels (Aboriginal painter), Guan Wei, Justin Qian, Yang Xifa, Richard Wu, Songshi Li, Lara Klark, Debra Beale, Martin Yusuf, Bronwen Wade Leeuwen, My Le Thi, John Duncan, Chenaya Bancroft Davis, Nioka Lowe-Brennan, Maddison Gibbs, Rubyrose Bancroft, Jasmine Coe, Brooke Leigh, Linda Bell