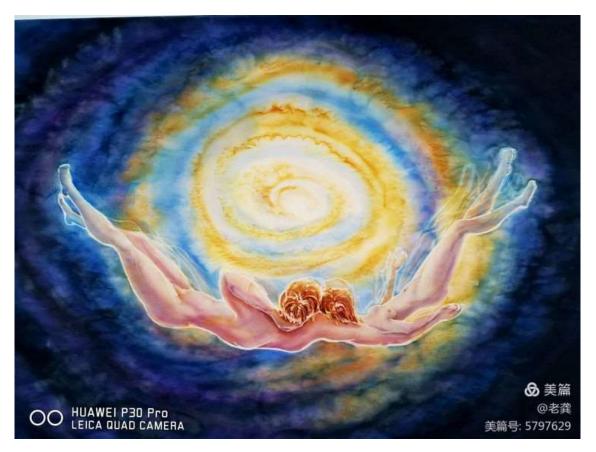

Exhibition Committee members Josephine Lam OAM, Hong Huang, Dr Bronwen Wade-Leeuwen, Lili Chen, Mary Tan, Sue Chen, Justin Zhu, Bin Lin, Jason Tiong, Charlie Zhu, Asther Lam

Notable painters in the exhibition include Jeffrey Samuels (Aboriginal painter), Guan Wei, Justin Qian, Yang Xifa, Richard Wu, Songshi Li, Lara Klark, Debra Beale, Martin Yusuf, Bronwen Wade Leeuwen, My Le Thi, John Duncan, Chenaya Bancroft Davis, Nioka Lowe-Brennan, Maddison Gibbs, Rubyrose Bancroft, Jasmine Coe, Brooke Leigh, Linda Bell