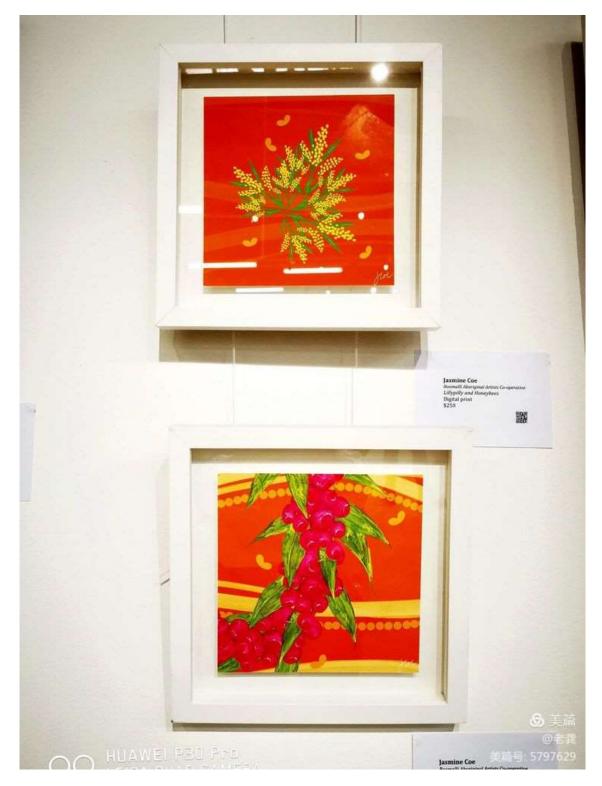

Exhibition Committee members Josephine Lam OAM, Hong Huang, Dr Bronwen Wade-Leeuwen, Lili Chen, Mary Tan, Sue Chen, Justin Zhu, Bin Lin, Jason Tiong, Charlie Zhu, Asther Lam

Notable painters in the exhibition include Jeffrey Samuels (Aboriginal painter), Guan Wei, Justin Qian, Yang Xifa, Richard Wu, Songshi Li, Lara Klark, Debra Beale, Martin Yusuf, Bronwen Wade Leeuwen, My Le Thi, John Duncan, Chenaya Bancroft Davis, Nioka Lowe-Brennan, Maddison Gibbs, Rubyrose Bancroft, Jasmine Coe, Brooke Leigh, Linda Bell