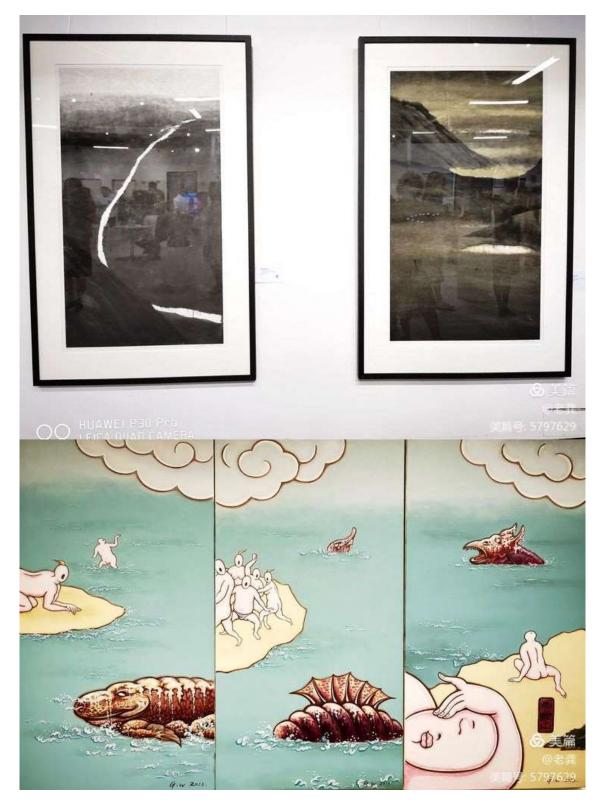

The first phase of the exhibition was held at 46 Edward St, Summer Hill, in the afternoon on the 19th at AFAFL Building, a cultural, educational and arts centre. The exhibition will continue to host various event such as stages of art exhibitions, academic lectures and other activities organized by the Australian Fujian Association. On the day of the exhibition, nearly 200 guests were welcomed. The theme of the exhibition was sharing and co-operation. We had an exhibition of artworks by artists from different backgrounds. The artists' creations showcased their great artistic abilities and enriched our emotions and minds by sharing with us their different cultural backgrounds and their ability to think creatively and live their visions. The exhibition of paintings from a thousand miles is an opportunity for artists from multiple backgrounds to come together to showcase co-operation, sharing and to demonstrate the desire for a harmonious and happy life.

Exhibition Committee members Josephine Lam OAM, Hong Huang, Dr Bronwen Wade-Leeuwen, Lili Chen, Mary Tan, Sue Chen, Justin Zhu, Bin Lin, Jason Tiong, Charlie Zhu, Asther Lam

Notable painters in the exhibition include Jeffrey Samuels (Aboriginal painter), Guan Wei, Justin Qian, Yang Xifa, Richard Wu, Songshi Li, Lara Klark, Debra Beale, Martin Yusuf, Bronwen Wade Leeuwen, My Le Thi, John Duncan, Chenaya Bancroft Davis, Nioka Lowe-Brennan, Maddison Gibbs, Rubyrose Bancroft, Jasmine Coe, Brooke Leigh, Linda Bell