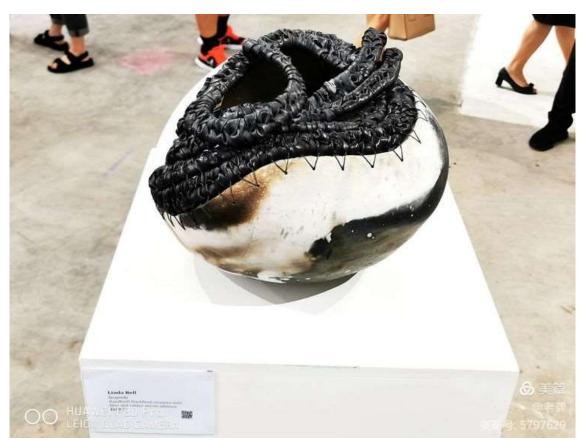

Exhibition Committee members Josephine Lam OAM, Hong Huang, Dr Bronwen Wade-Leeuwen, Lili Chen, Mary Tan, Sue Chen, Justin Zhu, Bin Lin, Jason Tiong, Charlie Zhu, Asther Lam

Notable painters in the exhibition include Jeffrey Samuels (Aboriginal painter), Guan Wei, Justin Qian, Yang Xifa, Richard Wu, Songshi Li, Lara Klark, Debra Beale, Martin Yusuf, Bronwen Wade Leeuwen, My Le Thi, John Duncan, Chenaya Bancroft Davis, Nioka Lowe-Brennan, Maddison Gibbs, Rubyrose Bancroft, Jasmine Coe, Brooke Leigh, Linda Bell