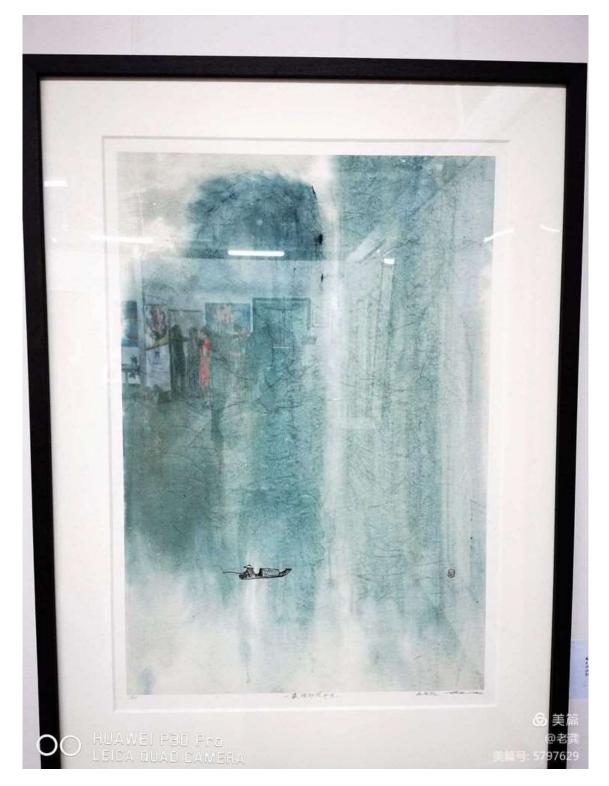

The first phase of the exhibition was held at 46 Edward St, Summer Hill, in the afternoon on the 19th at AFAFL Building, a cultural, educational and arts centre. The exhibition will continue to host various event such as stages of art exhibitions, academic lectures and other activities organized by the Australian Fujian Association. On the day of the exhibition, nearly 200 guests were welcomed. The theme of the exhibition was sharing and co-operation. We had an exhibition of artworks by artists from different backgrounds. The artists' creations showcased their great artistic abilities and enriched our emotions and minds by sharing with us their different cultural backgrounds and their ability to think creatively and live their visions. The exhibition of paintings from a thousand miles is an opportunity for artists from multiple backgrounds to come together to showcase co-operation, sharing and to demonstrate the desire for a harmonious and happy life.