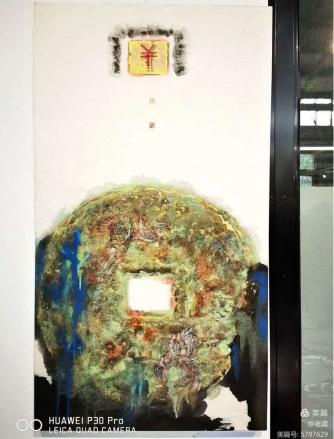

The first phase of the exhibition was held at 46 Edward St, Summer Hill, in the afternoon on the 19th at AFAFL Building, a cultural, educational and arts centre. The exhibition will continue to host various event such as stages of art exhibitions, academic lectures and other activities organized by the Australian Fujian Association. On the day of the exhibition, nearly 200 guests were welcomed. The theme of the exhibition was sharing and co-operation. We had an exhibition of artworks by artists from different backgrounds. The artists' creations showcased their great artistic abilities and enriched our emotions and minds by sharing with us their different cultural backgrounds and their ability to think creatively and live their visions. The exhibition of paintings from a thousand miles is an opportunity for artists from multiple backgrounds to come together to showcase co-operation, sharing and to demonstrate the desire for a harmonious and happy life.

Exhibition Committee members Josephine Lam OAM, Hong Huang, Dr Bronwen Wade-Leeuwen, Lili Chen, Mary Tan, Sue Chen, Justin Zhu, Bin Lin, Jason Tiong, Charlie Zhu, Asther Lam

Notable painters in the exhibition include Jeffrey Samuels (Aboriginal painter), Guan Wei, Justin Qian, Yang Xifa, Richard Wu, Songshi Li, Lara Klark, Debra Beale, Martin Yusuf, Bronwen Wade Leeuwen, My Le Thi, John Duncan, Chenaya Bancroft Davis, Nioka Lowe-Brennan, Maddison Gibbs, Rubyrose Bancroft, Jasmine Coe, Brooke Leigh, Linda Bell