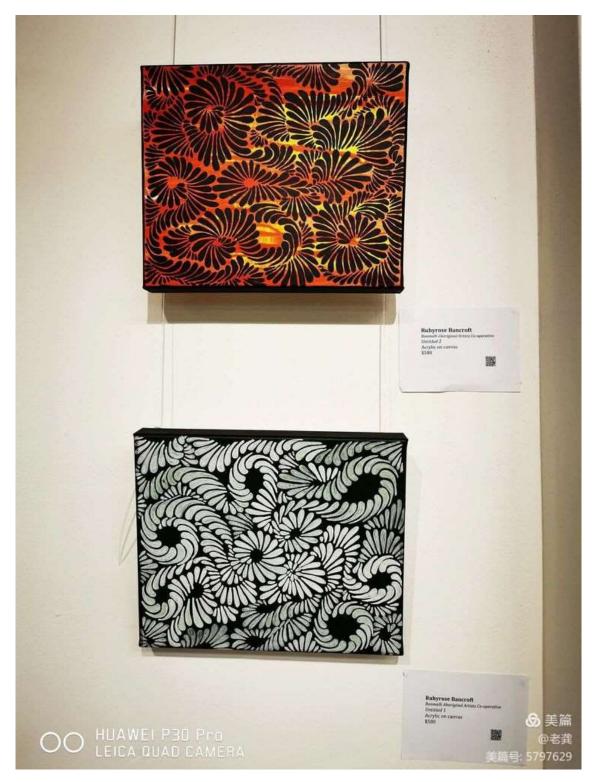

Exhibition Committee members Josephine Lam OAM, Hong Huang, Dr Bronwen Wade-Leeuwen, Lili Chen, Mary Tan, Sue Chen, Justin Zhu, Bin Lin, Jason Tiong, Charlie Zhu, Asther Lam

Notable painters in the exhibition include Jeffrey Samuels (Aboriginal painter), Guan Wei, Justin Qian, Yang Xifa, Richard Wu, Songshi Li, Lara Klark, Debra Beale, Martin Yusuf, Bronwen Wade Leeuwen, My Le Thi, John Duncan, Chenaya Bancroft Davis, Nioka Lowe-Brennan, Maddison Gibbs, Rubyrose Bancroft, Jasmine Coe, Brooke Leigh, Linda Bell